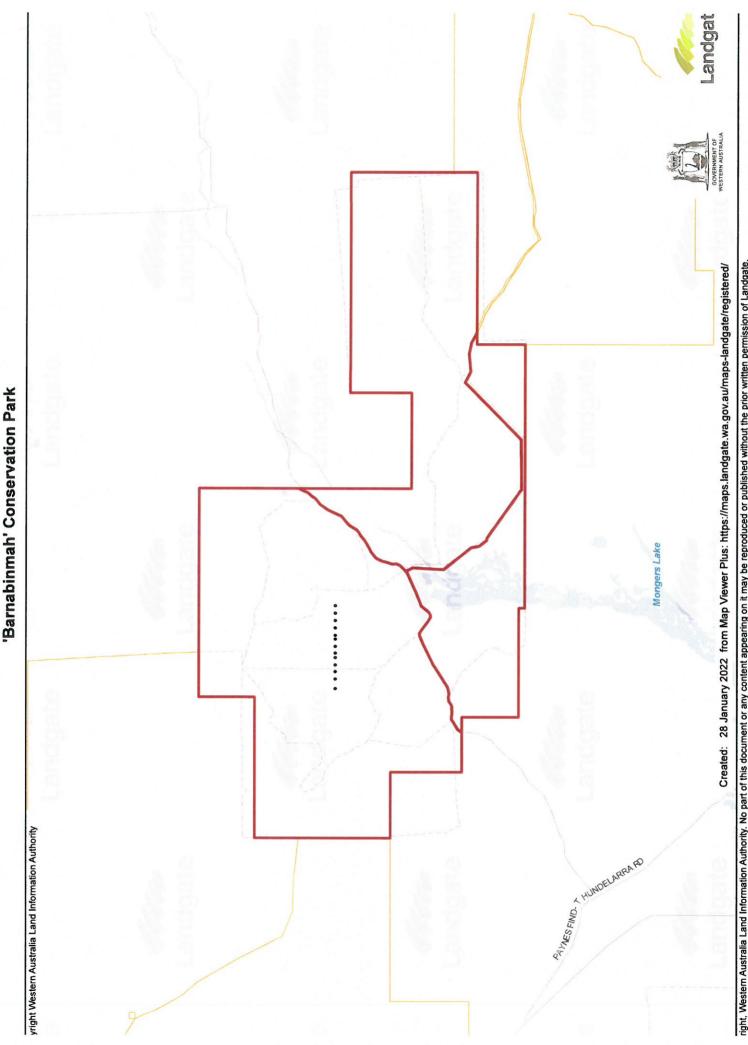

### 14.1 Conservation Reserves – Comment on Proposed Naming

Applicant: Department of Biodiversity, Conservation and Attractions

Date: 14/02/2022

Reporting Officer: Chief Executive Officer Ian Holland

Disclosure of Interest: NIL

Attachments: Department of Biodiversity, Conservation and Attractions

Letter, Thundelarra Map, Barnabinmah Map

#### **SUMMARY**

That Council provides comment on the proposed names of Reserves 53971 and 53838 being "Thundelarra Conservation Park" Ex Thundelarra and "Barnabinmah Conservation Park" Ex Burnerbinmah.

Department of Biodiversity, Conservation and Attractions (DBCA) has requested that the Shire of Yalgoo considers the following reserve names which have been proposed by the Badimia Bandi Barna Aboriginal Corporation:

- Reserve 53838 (proposed 'Barnabinmah Conservation Park')
- Reserve 53971 (proposed 'Thundelarra Conservation Park')

Additional information was sought as to the proposed change to Ex Burnerbinmah and the DBCA directed the Shire to the Badimia Dictionary, a text developed by the Badimia people and Bundiyarra-Irra Wangga Launguage Centre.