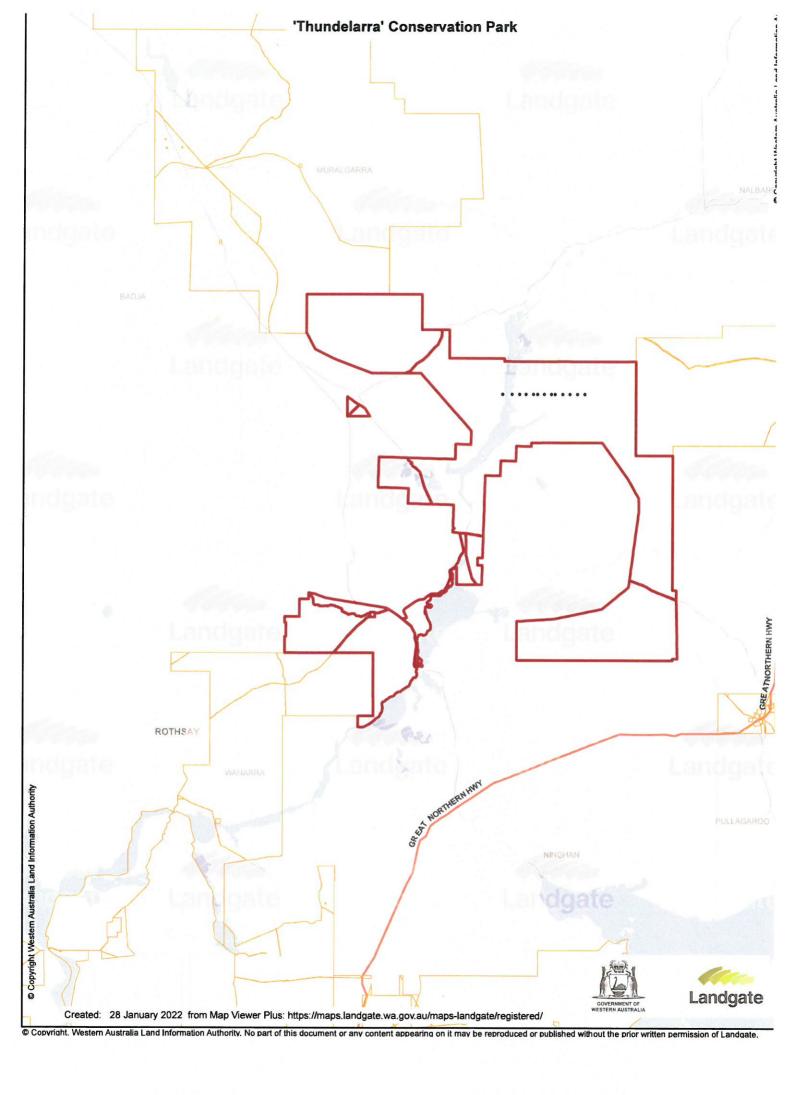

### 14.1 Conservation Reserves – Comment on Proposed Naming

Applicant: Department of Biodiversity, Conservation and Attractions

Date: 14/02/2022

Reporting Officer: Chief Executive Officer Ian Holland

Disclosure of Interest: NIL

Attachments: Department of Biodiversity, Conservation and Attractions

Letter, Thundelarra Map, Barnabinmah Map

#### **SUMMARY**

That Council provides comment on the proposed names of Reserves 53971 and 53838 being "Thundelarra Conservation Park" Ex Thundelarra and "Barnabinmah Conservation Park" Ex Burnerbinmah.

Department of Biodiversity, Conservation and Attractions (DBCA) has requested that the Shire of Yalgoo considers the following reserve names which have been proposed by the Badimia Bandi Barna Aboriginal Corporation:

- Reserve 53838 (proposed 'Barnabinmah Conservation Park')
- Reserve 53971 (proposed 'Thundelarra Conservation Park')

Additional information was sought as to the proposed change to Ex Burnerbinmah and the DBCA directed the Shire to the Badimia Dictionary, a text developed by the Badimia people and Bundiyarra-Irra Wangga Launguage Centre.