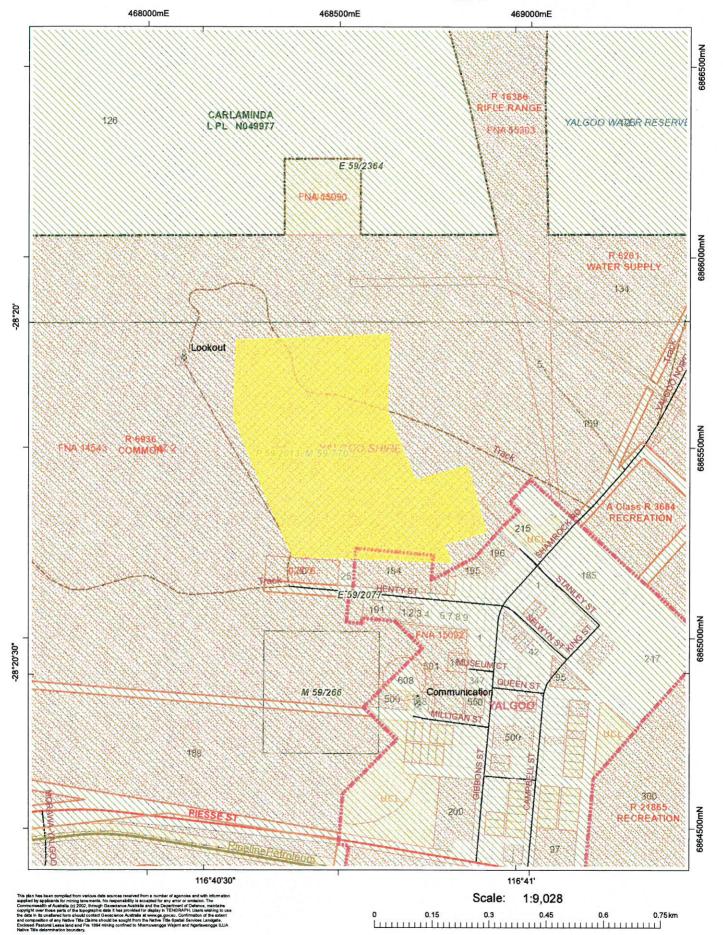

# 14.2 Mining Lease Application – Situated on Yalgoo Townsite

Applicant: Department of Mines, Industry Regulation and Safety

Date: 14/02/2022

Reporting Officer: Chief Executive Officer Ian Holland

Disclosure of Interest: NIL

Attachments: Department of Mines, Industry Regulation and Safety

Letter, Tenement Mapping

#### **SUMMARY**

That Council provides comment on the proposed application for Mining Lease 59/770 being the old Emerald Reward mine which is situated on the town common reserve vested with the Shire of Yalgoo.

#### COMMENT

Late January the Shire was notified that the current holder of Prospecting License P59/2013 had applied for a Mining Lease for further exploration work and testing in the identified area.

The Shire then received a request from the Department of Mines, Industry Regulation and Safety for comment on the proposal.

Further advice was sought from the regional office as to what type of activity could be undertaken on the site without further Shire involvement. A response was not received prior to this report.

The site sits over the Town Common Reserve 6936 and overlaps a Water Corporation Track that accesses the town water tank. The area also overlaps key townsite firebreaks, the walkway to Core Stadium and is less than 100m from residential housing and the Yalgoo Primary School.

Hypothetically a cyanide leach pit could be set up for gold extraction or crushing machinery could be involved in the future operation of the site. Information in an unrelated presentation from DMIRS scheduled for the Council meeting also shows that the historical rehabilitation track record isn't positive with more than 10 abandoned mine shafts located in a close proximity to the Yalgoo Primary School.

Exploration and development are to be encouraged but with minimal information on the proposed development of the site there are serious health and safety considerations with the lease's encroachment of the Yalgoo Townsite.

With these considerations and lack of information it is administration's opinion that Council should inform DMIRS that further development of the site provides too great a risk to the health, safety and amenity of the Yalgoo Townsite.

Until such time as the Shire sees and is able to consult on any development or activity plans and input is sought from residential neighbours and users of the Yalgoo Primary School the Shire will not consider supporting this application.